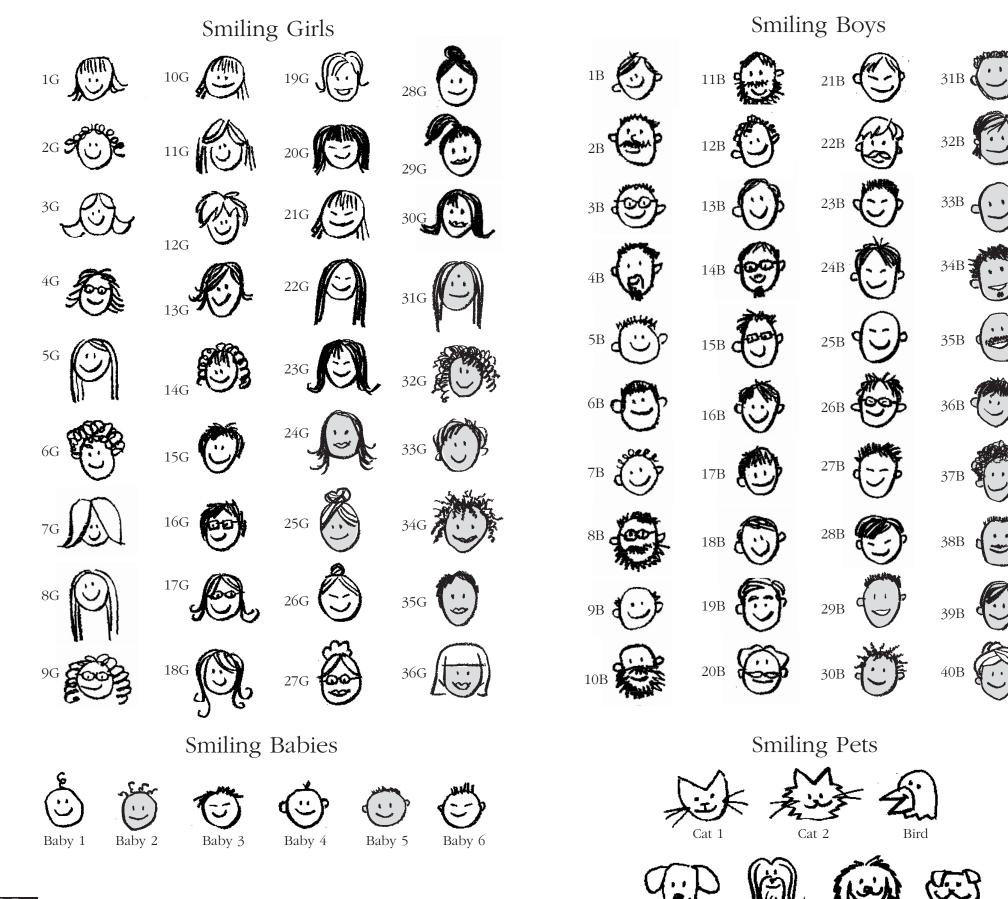

standard poodle

weimaraner

west highland terrier

himalayan

tabby cat

tuxedo cat

LAK Lallie Smiling Faces.

Choose your look-a-likes from The Lallie Family of Smiling Faces below. Please provide a layout of how to use your face and type. Remember to add L'Art charges - see price list If you do not see your smiling face, send in a picture and we'll draw your face. Custom art charges would apply - fax for quote. Supply your own camera-ready art - see price list All faces can be printed with or without screened color.