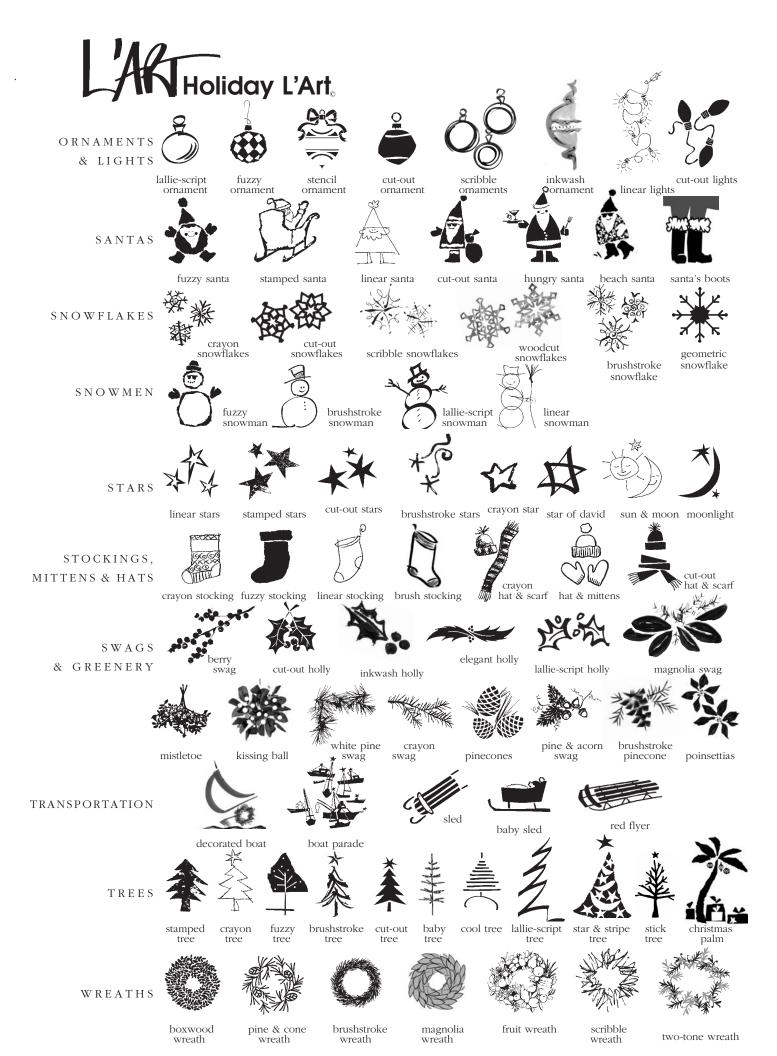

hugging hearts



double hearts



big XO



hearts & streamers



2 doves



whole lotta hearts

lallie love

Ľ# St. Patty's LallieArt



shamrock lager



four leaf clover

cartoon shamrock

2-tone shamrock



crayon shamrock



spring clover



ink wash shamrock



irish love



lallie shamrock



shamrock bunch



paint the town







gazebo

steeple

tent

streamers



castle

soft umbrella

crisp umbrella

frog prince











Annapolis



Brussels



Charlotte



Austin



Chicago



Baltimore

Cincinnati



Boston







Jerusalem



Miami



Paris



San Antonio







New Orleans



Portland



Seattle



Houston







New York



Saint Louis



Washington, DC







Pittsburgh



Santa Barbara



Denver



Minneapolis



Philadelphia



San Francisco





























Amen



chesapeake retriever





dalmation

german shepherd



basset hound

beagle



bichon

bouvier

golden retriever



great dane

N

wire-haired





cairn terrier

bulldog



labrador retriever



longhair dachsund





miniature poodle



norwich terrier



portuguese water dog













springer spaniel



standard poodle



weimaraner



west highland terrier



himalayan







tabby cat



tuxedo cat



LAK Lallie Smiling Faces.

Choose your look-a-likes from The Lallie Family of Smiling Faces below. Please provide a layout of how to use your face and type. Remember to add L'Art charges - see price list If you do not see your smiling face, send in a picture and we'll draw your face. Custom art charges would apply - fax for quote. Supply your own camera-ready art - see