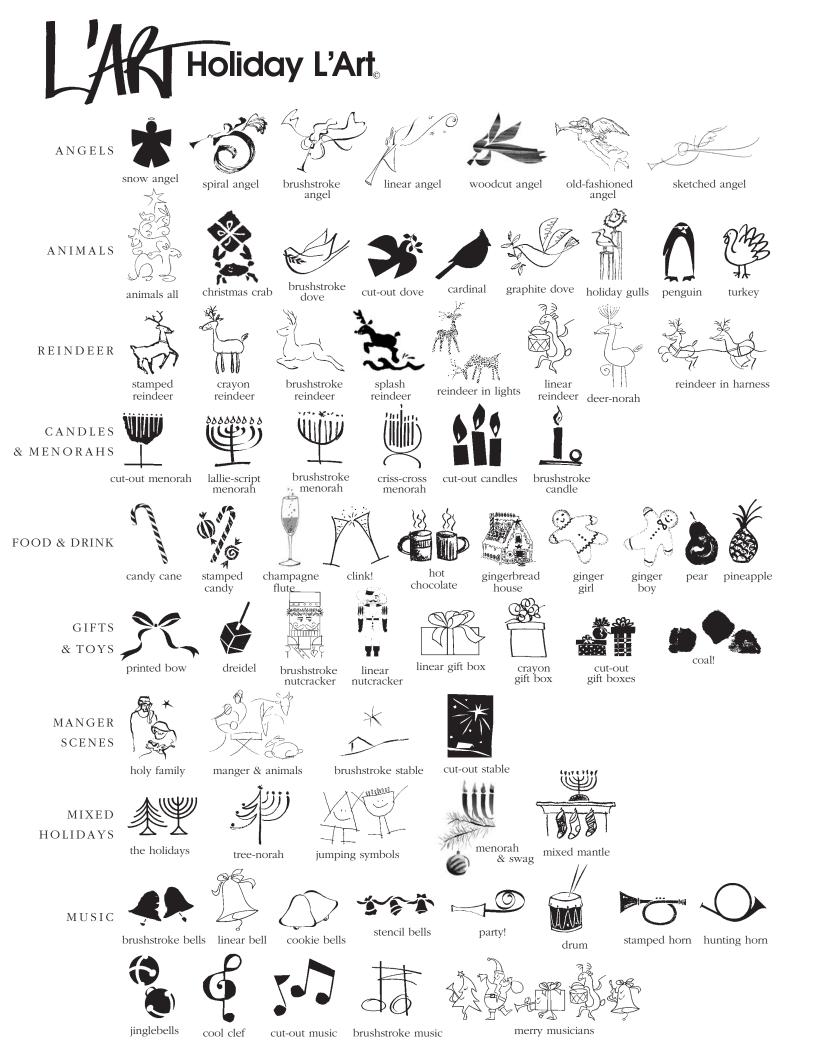

hugging hearts



double hearts



big XO



hearts & streamers



2 doves



whole lotta hearts

lallie love

Ľ# St. Patty's LallieArt



shamrock lager



four leaf clover

cartoon shamrock

2-tone shamrock



crayon shamrock



spring clover



ink wash shamrock



irish love



lallie shamrock



shamrock bunch



paint the town







gazebo

steeple

tent

streamers



castle

soft umbrella

crisp umbrella

frog prince











Annapolis



Brussels



Charlotte



Austin



Chicago



Baltimore

Cincinnati



Boston







Jerusalem



Miami



Paris



San Antonio







New Orleans



Portland



Seattle



Houston







New York



Saint Louis



Washington, DC







Pittsburgh



Santa Barbara



Denver



Minneapolis



Philadelphia



San Francisco





























Amen



chesapeake retriever





dalmation

german shepherd



basset hound

beagle



bichon

bouvier

golden retriever



great dane

N

wire-haired





cairn terrier

bulldog



labrador retriever



longhair dachsund





miniature poodle



norwich terrier



portuguese water dog













springer spaniel



standard poodle



weimaraner



west highland terrier



himalayan







tabby cat



tuxedo cat



LAK Lallie Smiling Faces.

Choose your look-a-likes from The Lallie Family of Smiling Faces below. Please provide a layout of how to use your face and type. Remember to add L'Art charges - see price list If you do not see your smiling face, send in a picture and we'll draw your face. Custom art charges would apply - fax for quote. Supply your own camera-ready art - s